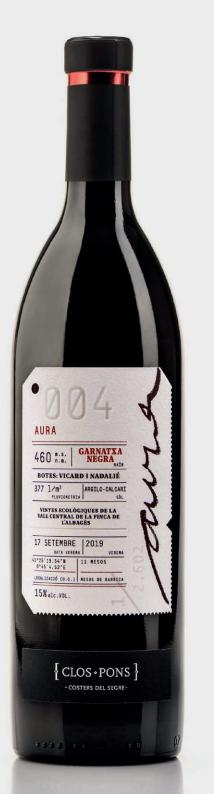

## 100% Red Grenache

This Red Grenache wine was born in the central valley of the Clos Pons estate in L'Albages. A wine of great harmony with ruby tones, delicate aromas and a velvety texture. The balance between expressivity and finesse.

CLOS+PONS ]

The ecologic vineyards from the central valley of Clos Pons estate which are located in the town of L'Albages, at an altitude of 460 metres (1510 feet).

Pluviometry: 377 1/m2

Calcareous and argillaceous soil

Hand harvested in 15 kg boxes.

Harvest 17 september 2019

₽₽

\*\*\*\*\* \*\*\*\*\* Aged for eleven months in Vicard and Nadalié barrels

Serving temperature: 17°C

Formats available: 750ml. Limited edition. (2602 bottles)

Alc:  ${}_{15}\%$  vol.

Certified Organic Farming

120

| FORMATS (L): 0,75              | CASE WEIGHT (KG): 8,3    |
|--------------------------------|--------------------------|
| UNITS PER CASE: 6              | CASE PER PALLET EURO: 80 |
| CASE DIMENSIONS (CM): 32x24x16 | CASE PER PALLET STANDAR: |
|                                |                          |