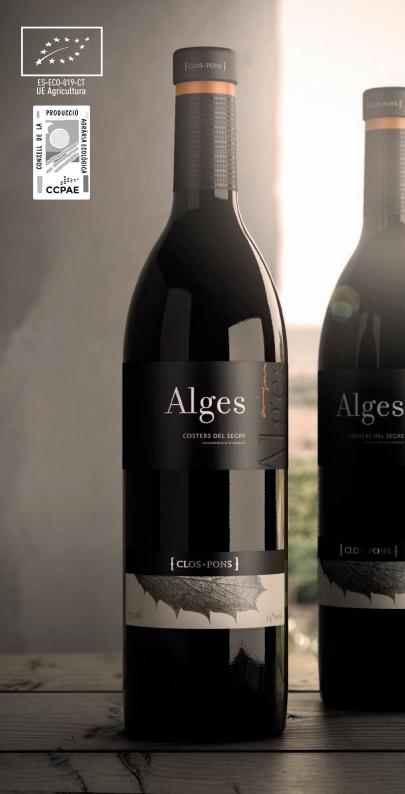

40%RED GRENACHE35%SYTAH25%TEMPTANILLO

The name itself binds us to this territory, as Alges is a contraction of Albagès, the name of the village where the vineyard is located.

Extreme climatic conditions and low yields are reflected on Alges, a wine with a deep and intense color which displays powerful aromas of ripe fruit and elegant oak notes.

On the palate is concentrated, structured and plenty of character. It has a remarkable bouquet with red fruit jam, liquorice and spicy notes over a mineral background. Its finish is lingering, rich and silky. Truly *gourmand*.