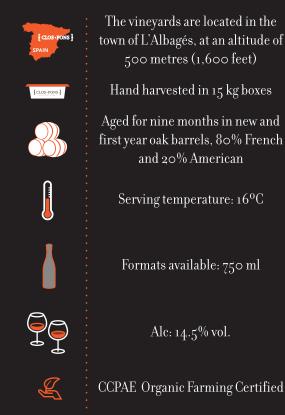

## FORMATS (L): 0,75

UNITS PER CASE: 6

CASE DIMENSIONS (CM): 31,8 x 24,1 x 16,3

CASE WEIGHT (KG): 8,3 CASE PER PALLET EURO: 80 CASE PER PALLET STANDAR: 120

PONS TRADICIÓ S.L.U. L'ALBAGÉS - CATALONIA - SPAIN · ponshome.es/en tef +34 973 730525 fax +34 973 730515